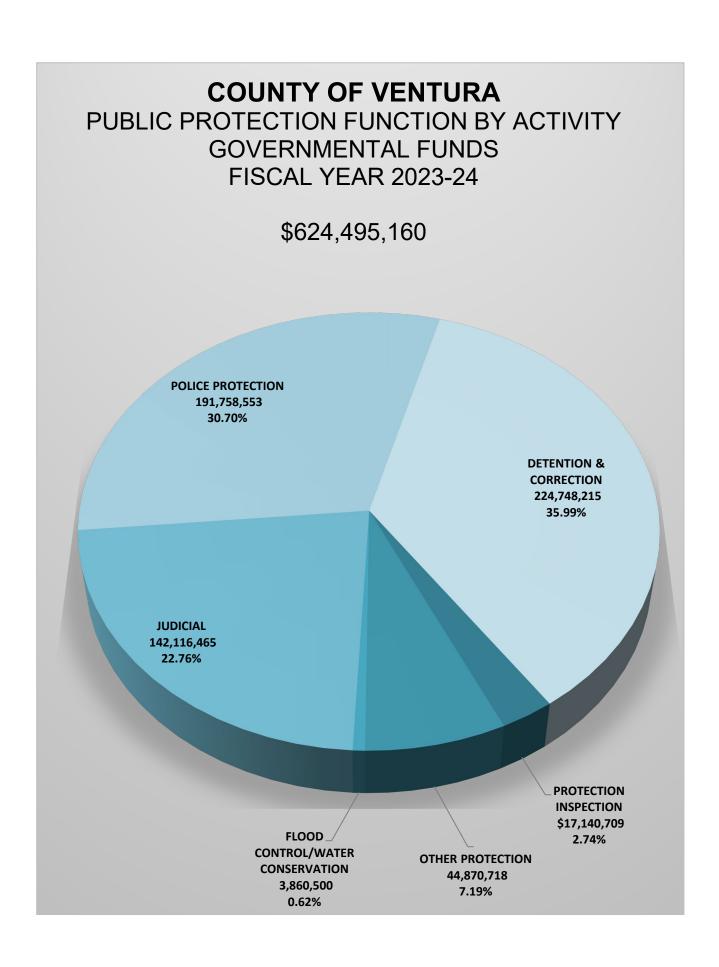

County of Ventura
State of California

County Budget Form Schedule 9

Financing Sources and Uses by Budget Unit by Object

Governmental Funds Fiscal Year 2023-24

Fund: G001 - General Fund

Function: Public Protection